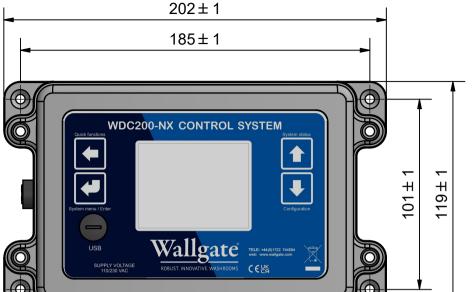

ø5mm FIXING HOLES. (4off)

**ELECTRONIC CONTROLLER** 

 $Drg \ No: \ {\tt WDC200-NX} \ / \ {\tt 123.20.23.90}$ 

Model/Client/Project:

MATERIAL:

FINISH:

SHEET 1 OF 1

Limits: (unless stated)

± 0.10mm (machined)

± 2.00mm (pattern)

± 5.00mm (moulded)

All dimensions in mm, ± 0.25mm (sheetmetal) All angles 90 (unless stated)

**SCALE: 1:2**