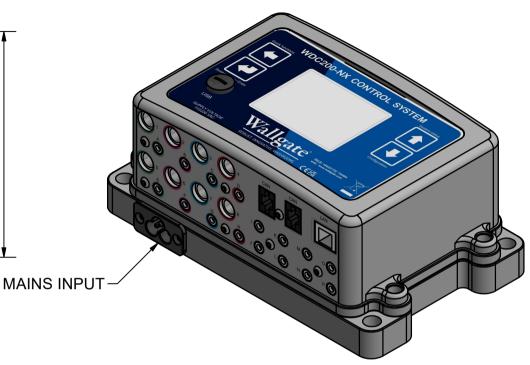

## SPECIFICATION:

- 1. Electrical supply: 110-230V ac, 50Hz. 60 watts (2 Amp fuse)
- 2. Ingress protection rating IP 44.
- 3. Input stereo jack plug sockets (16off for touch buttons or IR sensors, available from Wallgate).
- 4. Output sockets (8off water valves) 12 Vdc.