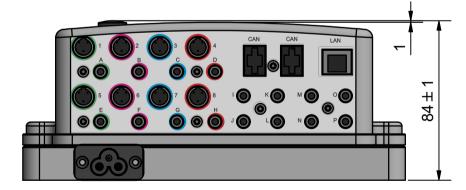

## SPECIFICATION:

- 1. Electrical supply: 110-230V ac, 50Hz. 60 watts (2 Amp fuse)
- 2. Ingress protection rating IP 44.
- 3. Input stereo jack plug sockets (16off for touch buttons or IR sensors, available from Wallgate).
- 4. Output sockets (8off water valves) 12 Vdc.